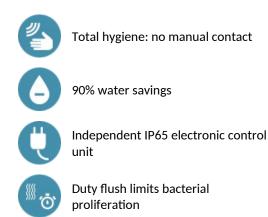

## ADVANTAGES

#### TEMPOMATIC Electronic tap - Ref. 44115715

Cross wall electronic basin tap: Independent IP65 electronic control unit. 230/12V mains supply with transformer. Flow rate pre-set at 3 lpm at 3 bar, can be adjusted from 1.4 to 6 lpm. Scale-resistant flow straightener. Adjustable duty flush (pre-set flush ~60 seconds every 24 hours after last use). Shockproof infrared presence detection sensor for wall  $\leq$  165mm. Anti-blocking security. Solenoid valve with filter and Ø 15mm conical inlet. Chrome-plated fixed spout L. 170mm for wall  $\leq$  165mm with anti-rotating pin. Threaded rods can be cut to size. 30-year warranty.