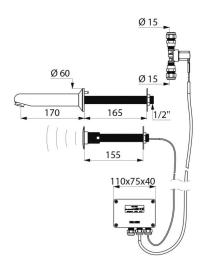

#### TEMPOMATIC Electronic tap - Ref. 44115715

Cross wall electronic basin tap: Independent IP65 electronic control unit. 230/12V mains supply with transformer. Flow rate pre-set at 3 lpm at 3 bar, can be adjusted from 1.4 to 6 lpm. Scale-resistant flow straightener. Adjustable duty flush (pre-set flush ~60 seconds every 24 hours after last use). Shockproof infrared presence detection sensor for wall  $\leq$  165mm. Anti-blocking security. Solenoid valve with filter and Ø 15mm conical inlet. Chrome-plated fixed spout L. 170mm for wall  $\leq$  165mm with anti-rotating pin. Threaded rods can be cut to size. 30-year warranty.

#### TEMPOMATIC Electronic tap - Ref. 44115715

| Supply       | 230/12V mains supply |
|--------------|----------------------|
| Connector    | M1/2'' Ø 15mm        |
| Technology   | Electronic           |
| Depth        | 165mm                |
| Spout length | 170mm                |
| Flow rate    | 3 lpm                |
| Norms        | CE                   |
| Warranty     | 30 M                 |