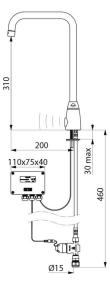

#### TEMPOMATIC PRO electronic tap - Ref. 44525715

Deck-mounted electronic basin tap: Independent IP65 electronic control unit. Battery-operated with 123 6V Lithium batteries. Flow rate pre-set at 4 lpm at 3 bar, can be adjusted from 1.4 - 6 lpm. Scale-resistant flow straightener. Adjustable duty flush (pre-set flush ~60 seconds every 24 hours after last use). Shock-resistant infrared presence detection sensor. Chrome-plated solid brass body with fixing reinforced by 2 stainless steel rods. PEX flexible with filter and solenoid valve Ø 15mm for compression fittings. 360° swivelling spout with smooth interior (reduces bacterial development). Removable spout for cleaning. Anti-blocking security. Suitable for people with reduced mobility. 30-year warranty.

#### TEMPOMATIC PRO electronic tap - Ref. 44525715

| Supply       | 6V battery    |
|--------------|---------------|
| Connector    | M1/2'' Ø 15mm |
| Technology   | Electronic    |
| Drop height  | 310mm         |
| Spout length | 200mm         |
| Flow rate    | 3 lpm         |
| Warranty     | 30 MARANTY    |