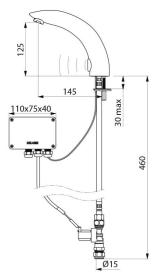

#### TEMPOMATIC 2 electronic tap - Ref. 44400015

| Supply       | 230/12V mains supply |
|--------------|----------------------|
| Connector    | M1/2'' Ø 15mm        |
| Technology   | Electronic           |
| Drop height  | 125mm                |
| Spout length | 145mm                |
| Flow rate    | 4 lpm                |
| Norms        | CE                   |
| Warranty     |                      |