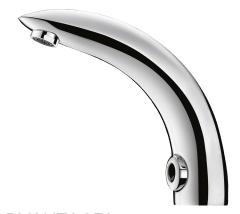

## **DESCRIPTION**

TEMPOMATIC 2 electronic tap - Ref. 44400615

Deck-mounted electronic basin tap:

Independent IP65 electronic control unit.

Battery-operated with 123 6V Lithium batteries.

Flow rate pre-set at 4 lpm at 3 bar, adjustable from 1.4 - 6 lpm.

Scale-resistant flow straightener.

Adjustable duty flush (pre-set flush ~60 seconds every 24 hours after last use). Shock-resistant infrared presence detection sensor.

Chrome-plated solid brass body.

PEX Flexible with filter, reduced-stagnation solenoid valve  $\emptyset$  15mm for compression fittings.

Fixing reinforced by 2 stainless steel rods.

Anti-blocking security.

Suitable for people with reduced mobility.

30-year warranty.