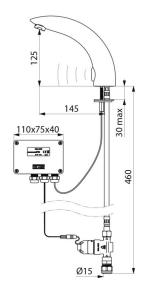

## TECHNICAL CHARACTERISTICS

TEMPOMATIC 2 electronic tap - Ref. 44400615

| Supply       | 6V battery   |
|--------------|--------------|
| Connector    | M1/2" Ø 15mm |
| Technology   | Electronic   |
| Drop height  | 125mm        |
| Spout length | 145mm        |
| Flow rate    | 4 lpm        |
| Warranty     | 30 g         |