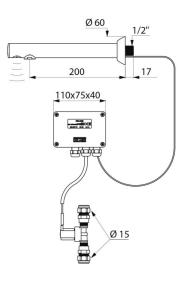

#### BINOPTIC electronic tap - Ref. 379ENC15

Recessed electronic basin tap: Independent IP65 electronic control unit. 230/12V mains supply with transformer. Flow rate pre-set at 3 lpm at 3 bar, can be adjusted from 1.4 to 6 lpm. Scale-resistant flow straightener. Duty flush (pre-set flush ~60 seconds every 24 hours after last use). Active, infrared movement detection, sensor at the end of the spout optimises detection. Filter, solenoid valve and Ø 15mm conical inlet. Chrome-plated solid brass body. Chrome-plated spout L. 200mm for recessed installation. Anti-blocking security. Spout with a smooth interior and low water volume (limits bacterial niches). 30-year warranty.

#### BINOPTIC electronic tap - Ref. 379ENC15

| Supply       | 230/12V mains supply |
|--------------|----------------------|
| Connector    | M1/2'' Ø 15mm        |
| Technology   | Electronic           |
| Spout length | 200mm                |
| Flow rate    | 3 lpm                |
| Norms        | CE JWRAS             |
| Warranty     | 30 M<br>WARRANTY     |