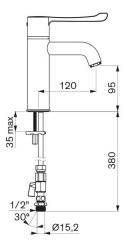

#### SECURITHERM thermostatic basin mixer - Ref. H9600610

| Connector           | M1/2'' Ø 15mm                            |
|---------------------|------------------------------------------|
| Technology          | SECURITHERM Securitouch sequential mixer |
| Drop height         | 95mm                                     |
| Spout length        | 120mm                                    |
| Flow rate           | 5 lpm                                    |
| Temperature limiter | Yes                                      |
| Finish              | Chrome-plated brass                      |
| Norms               | JWRAS 😤                                  |
| Warranty            |                                          |