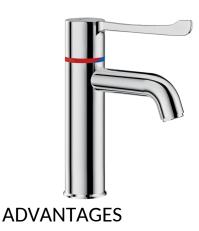

#### SECURITHERM thermostatic basin mixer - Ref. H9600610

Deck-mounted SECURITHERM thermostatic basin mixer.

Thermostatic sequential mixer: opens and closes with cold water. No risk of cross flow between hot and cold water.

No non-return valve on the inlets.

Anti-scalding failsafe: shuts off automatically if cold or hot water supply fails. Securitouch thermal insulation prevents burns.

Single hole mixer with straight spout H. 95mm L. 120mm fitted with a hygienic flow straightener for no impurity retention and resistance to thermal shocks. Scale-resistant thermostatic sequential cartridge for single control of flow rate and temperature.

Temperature can be adjusted from cold water up to 40  $^{\circ}\mathrm{C}$  with maximum temperature limiter set at 40  $^{\circ}\mathrm{C}$ .

Thermal and chemical shocks are possible.

Body and spout with smooth interiors and low water volume. Flow rate limited to 5 lpm at 3 bar.

No manual contact thanks to Hygiene control lever L. 146mm. No pop-up waste.

Supplied with copper tails and stopcocks in chrome-plated brass.

Fixing reinforced by 2 stainless steel rods.

Mixer ideal for healthcare facilities, retirement and care homes, hospitals and clinics.