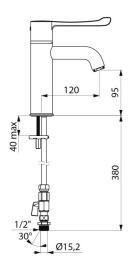

# SECURITHERM thermostatic basin mixer

Ref. H9600610

Single hole thermostatic sequential mixer, H. 95mm L. 120mm

2025 UK public price excluding VAT: £412.71

SECURITHERM thermostatic basin mixer - Ref. H9600610

Single hole mixer with straight spout H. 95mm L. 120mm fitted with a hygienic flow straightener for no impurity retention and resistance to thermal shocks. Scale-resistant thermostatic sequential cartridge for single control of flow rate and temperature.

#### SECURITHERM thermostatic basin mixer - Ref. H9600610

| Connector           | M1/2" Ø 15mm                             |
|---------------------|------------------------------------------|
| Technology          | SECURITHERM Securitouch sequential mixer |
| Drop height         | 95mm                                     |
| Spout length        | 120mm                                    |
| Flow rate           | 5 lpm                                    |
| Temperature limiter | Yes                                      |
| Finish              | Chrome-plated brass                      |
| Norms               | WRAS MINOR MINOR                         |