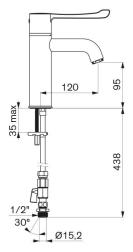

#### Ref. H960515

Single hole sequential thermostatic mixer H. 95mm L. 120mm

2025 UK public price excluding VAT: £427.71

BIOCLIP: mixer can be easily removed for cleaning and disinfection. Anti-scalding failsafe: shuts off automatically if cold or hot water supply fails. Securitouch thermal insulation prevents burns.

Single hole mixer with curved spout, H. 95mm L. 120mm, fitted with a hygienic flow straightener, no build-up of impurities and withstands thermal shocks. Scale-resistant sequential thermostatic cartridge for single control adjustment of flow rate and temperature.

No manual contact thanks to Hygiene control lever L. 146mm.

No pop-up waste.

Supplied with F3/8" PEX flexibles with chrome-plated brass stopcocks, filters and  $\emptyset$  15mm conical connectors.

Fixing reinforced via 2 stainless steel rods.

#### SECURITHERM BIOCLIP thermostatic basin mixer - Ref. H960515

| Connector           | M1/2", Ø 15mm                                     |
|---------------------|---------------------------------------------------|
| Technology          | SECURITHERM BIOCLIP sequential thermostatic mixer |
| Drop height         | 95mm                                              |
| Spout length        | 120mm                                             |
| Flow rate           | 5 lpm at 3 bar                                    |
| Temperature limiter | Yes                                               |
| Finish              | Chrome-plated brass                               |