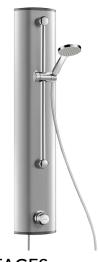

## TECHNICAL CHARACTERISTICS

TEMPOMIX time flow shower panel - Ref. 79035015

| Connector  | M½" Ø 15mm |
|------------|------------|
| Technology | Time flow  |
| Height     | 1,050mm    |
| Depth      | 65mm       |
| Width      | 210mm      |
| Finish     | Aluminium  |
| Warranty   | 30 W       |
|            |            |