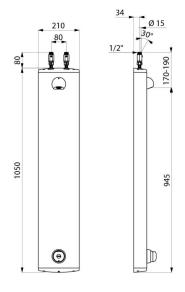

## TECHNICAL CHARACTERISTICS

TEMPOMIX time flow shower panel - Ref. 79030015

| Connector  | M1/2" Ø 15mm |
|------------|--------------|
| Technology | Time flow    |
| Height     | 1050mm       |
| Depth      | 65mm         |
| Width      | 210mm        |
| Flow rate  | 6 lpm        |
| Finish     | Aluminium    |
| Warranty   | 30 gg        |
|            |              |