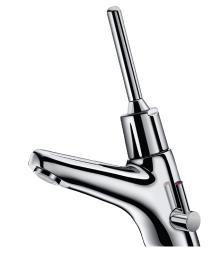

## DESCRIPTION ADVANTAGES

TEMPOMIX 2 time flow mixer - Ref. 70040015

Deck-mounted time flow basin tap:

Time flow ~7 seconds.

Flow rate pre-set at 3 lpm at 3 bar, can be adjusted from 1.4 to 6 lpm.

Tamperproof scale-resistant flow straightener.

Chrome-plated solid brass body

PEX flexibles with stopcocks, filters, non-return valves and Ø 15mm conical inlets

Fixing reinforced by 2 stainless steel rods.

Side temperature control with standard lever and maximum temperature limiter

Lever control (soft-touch operation).

30-year warranty.