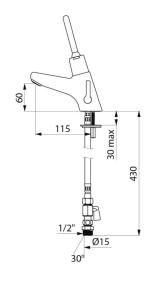

## **TECHNICAL CHARACTERISTICS**

TEMPOMIX 2 time flow mixer - Ref. 70040015

| Connector    | M1/2" Ø 15mm |
|--------------|--------------|
| Technology   | Time flow    |
| Drop height  | 60mm         |
| Spout length | 115mm        |
| Flow rate    | 3 lpm        |
| Warranty     | 30 g         |
|              |              |