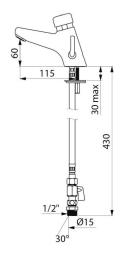

# TECHNICAL CHARACTERISTICS

TEMPOMIX 2 time flow mixer - Ref. 70000115

| Connector    | M1/2" Ø 15mm  |
|--------------|---------------|
| Technology   | Time flow     |
| Drop height  | 60mm          |
| Spout length | 115mm         |
| Flow rate    | 3 lpm         |
| Warranty     | 30 E WARRANTY |