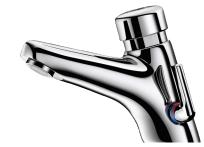

#### **DESCRIPTION**

TEMPOMIX 2 time flow mixer - Ref. 70000115

Deck-mounted time flow basin mixer:

Time flow ~7 seconds.

Flow rate pre-set at 3 lpm at 3 bar, can be adjusted from 1.4 to 6 lpm.

Tamperproof scale-resistant flow straightener.

Chrome-plated solid brass body.

PEX flexibles with stopcocks, filters, non-return valves and Ø 15mm conical inlets

Fixing reinforced by 2 stainless steel rods.

Side temperature control with standard lever and maximum temperature limiter

AB anti-blocking system: water only flows when push-button is released after push.

30-year warranty.