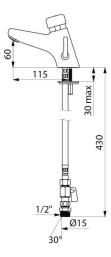

## **TECHNICAL CHARACTERISTICS**

| TEMPOMIX 2 time flow mixer - R | Ref. | 7000015 |
|--------------------------------|------|---------|
|--------------------------------|------|---------|

| Connector    | M1/2'' Ø 15mm           |
|--------------|-------------------------|
| Technology   | Time flow               |
| Drop height  | 60mm                    |
| Spout length | 115mm                   |
| Flow rate    | 3 lpm                   |
| Warranty     | <b>30</b> B<br>WARBARTY |