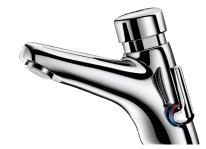

## DESCRIPTION TEMPOMIX 2 time flow mixer - Ref. 70000015

Deck-mounted time flow basin mixer: Time flow ~7 seconds. Flow rate pre-set at 3 lpm at 3 bar, can be adjusted from 1.4 to 6 lpm. Tamperproof scale-resistant flow straightener. Chrome-plated solid brass body. PEX flexibles with stopcocks, filters, non-return valves and Ø 15mm conical inlets. Fixing reinforced by 2 stainless steel rods. Side temperature control with standard lever and maximum temperature limiter. 30-year warranty.