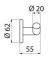

## **DESCRIPTION**

Satin stainless steel double coat hook - Ref. 4042S

Double coat hook.
Wall-mounted coat hook.
Bacteriostatic polished satin 304 stainless steel.
Concealed fixings.
Tube Ø 20mm, 1mm thick.
Dimensions: Ø 62 x 55 x 95mm.
30-year warranty.

## **TECHNICAL CHARACTERISTICS**

Satin stainless steel double coat hook - Ref. 4042S

| Height    | Ø 62mm                             |
|-----------|------------------------------------|
| Depth     | 55mm                               |
| Width     | 95mm                               |
| Diameter  | Tube Ø 20mm                        |
| Thickness | 1mm                                |
| Finish    | Polished satin 304 stainless steel |
| Norms     | <u>©</u>                           |
| Warranty  | 30 g                               |