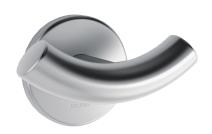

## Satin stainless steel double coat hook

Ref. 4042S

Polished satin 304 stainless steel

2024 UK public price excluding VAT: £31.63

## **DESCRIPTION**

Satin stainless steel double coat hook - Ref. 4042S

Double coat hook.
Wall-mounted coat hook.
Bacteriostatic polished satin 304 stainless steel.
Concealed fixings.
Tube Ø 20mm, 1mm thick.
Dimensions: Ø 62 x 55 x 95mm.
30-year warranty.

## **ADVANTAGES**

Easy to install

304 stainless steel: reduces bacterial development

Vandal-resistant: concealed fixings

Ideal for clothing and hand bags