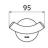

## **DESCRIPTION**

Satin stainless steel double coat hook - Ref. 4042S

Double coat hook.
Wall-mounted coat hook.
Bacteriostatic polished satin 304 stainless steel.
Concealed fixings.
Tube Ø 20mm, 1mm thick.
Dimensions: Ø 62 x 55 x 95mm.
30-year warranty.

## **TECHNICAL CHARACTERISTICS**

Satin stainless steel double coat hook - Ref. 4042S

| Height    | Ø 62mm                             |
|-----------|------------------------------------|
| Depth     | 55mm                               |
| Width     | 95mm                               |
| Diameter  | Tube Ø 20mm                        |
| Thickness | 1mm                                |
| Finish    | Polished satin 304 stainless steel |
| Norms     | <u>©</u>                           |
| Warranty  | 30 g                               |