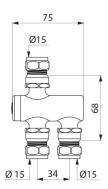

#### PREMIX NANO thermostatic mixing valve - Ref. 732116

| Connector     | M½" Ø 15mm            |
|---------------|-----------------------|
| Technology    | Thermostatic          |
| Height        | 70mm                  |
| Finish        | Chrome-plated         |
| Norms         | S. B. R. K.           |
| Warranty      | 30 E                  |
| Repairability | 500篇<br>REPAIRABILITY |