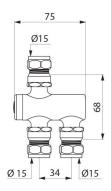

## TECHNICAL CHARACTERISTICS

PREMIX NANO thermostatic mixing valve - Ref. 732115

| Connector     | M½" Ø 15mm                 |
|---------------|----------------------------|
| Technology    | Thermostatic               |
| Height        | 70mm                       |
| Finish        | Nickel-plated              |
| Norms         | 25. 18 No. State Conjument |
| Warranty      | 30 g                       |
| Repairability | 50g<br>REAMABILITY         |