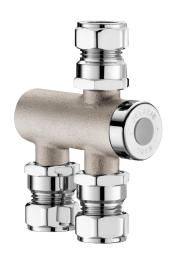

## PREMIX NANO thermostatic mixing valve

Ref. 732115

For mixed water from 34 - 60°C

2025 UK public price excluding VAT: £92.09

PREMIX NANO thermostatic mixing valve - Ref. 732115

Hot water thermostatic mixing valve for mixed water distribution from 34 -  $60^{\circ}\text{C}$ :

For 1 - 2 taps or 1 shower.

Anti-scalding safety: immediate shut-off if cold or hot water fails.

Temperature pre-set at  $38^{\circ}$ C, can be adjusted by the installer from 34 -  $60^{\circ}$ C. Brass body.

Filters and non-return valves.

Minimum flow rate to operate: 3 lpm.

Thermal shocks are possible.

Nickel-plated brass body M½" inlets and Ø 15mm conical outlets.

30-year warranty.