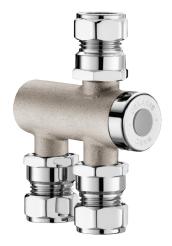

## **DESCRIPTION**

PREMIX NANO thermostatic mixing valve - Ref. 732115

Hot water thermostatic mixing valve for mixed water distribution from 34 -  $60^{\circ}\text{C}$ :

For 1 - 2 taps or 1 shower.

Anti-scalding safety: immediate shut-off if cold or hot water fails.

Nickel-plated brass body M½" inlets and Ø 15mm conical outlets.

30-year warranty.

## **ADVANTAGES**

Automatic shut-off if hot or cold water fails

Stable temperature

Non-return valves and filters easily accessible

Thermo-reactive cell