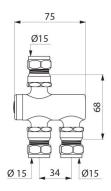

Nickel-plated brass body M½" inlets and Ø 15mm conical outlets.

30-year warranty.

## TECHNICAL CHARACTERISTICS

PREMIX NANO thermostatic mixing valve - Ref. 732115

| Connector  | M½" Ø 15mm    |
|------------|---------------|
| Technology | Thermostatic  |
| Height     | 70mm          |
| Finish     | Nickel-plated |
| Norms      | JWRAS 📡 👣     |
| Warranty   | 30 g          |
|            |               |