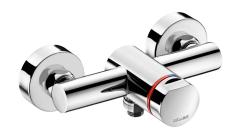

## **TEMPOMIX 3 time flow** shower mixer

Ref. 794470

Time flow single control

2025 UK public price excluding VAT: £318.07

## **DESCRIPTION**

TEMPOMIX 3 time flow shower mixer - Ref. 794470

Exposed time flow shower mixer:

TEMPOMIX 3 single control mixer, bottom outlet, M½" inlet with M¾ connector.

Temperature control and operation via the push-button.

Maximum temperature limiter (can be adjusted by the installer).

For wall-mounted, exposed installation.

Soft-touch operation.

Time flow pre-set at ~30 seconds.

Flow rate 6 lpm at 3 bar, can be adjusted from 6 lpm - 12 lpm.

Chrome-plated brass.

Integrated filters and non-return valves.

Chrome-plated metal push-button.

 $M\frac{1}{2}$ " offset connectors for 130 - 170mm centres.

Suitable for people with reduced mobility.

30-year warranty.