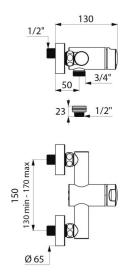

Chrome-plated brass.

Integrated filters and non-return valves.

Chrome-plated metal push-button.

 $M\frac{1}{2}$ " offset connectors for 130 - 170mm centres.

Suitable for people with reduced mobility.

30-year warranty.

## **TECHNICAL CHARACTERISTICS**

TEMPOMIX 3 time flow shower mixer - Ref. 794470

| M½"              |
|------------------|
| Time flow        |
| 150mm            |
| 9 lpm            |
| ACS BELGAGUA     |
| 30 g<br>WASBANTY |
|                  |