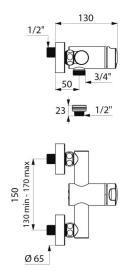

Chrome-plated solid brass.

Integrated filters and non-return valves.

Chrome-plated metal push-button.

 $M\frac{1}{2}$ " offset connectors for 130 - 170mm centres.

Suitable for people with reduced mobility.

## **TECHNICAL CHARACTERISTICS**

TEMPOMIX 3 time flow shower mixer - Ref. 794470

| Connector  | M½"       |
|------------|-----------|
| Technology | Time flow |
| Width      | 150mm     |
| Flow rate  | 9 lpm     |
| Norms      | WRAS ACS  |
| Warranty   | 30 g      |
|            |           |