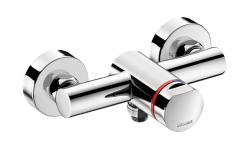

## TEMPOMIX 3 time flow shower mixer

Ref. 794470

Time flow single control

2024 UK public price excluding VAT: £308.80

## **DESCRIPTION**

TEMPOMIX 3 time flow shower mixer - Ref. 794470

Exposed time flow shower mixer:

TEMPOMIX 3 single control mixer, bottom outlet M%" with M%" connector.

Temperature control and operation via the push-button.

Maximum temperature limiter (can be adjusted by the installer).

For wall-mounted, exposed installation.

Soft-touch operation.

Time flow pre-set at ~30 seconds.

Flow rate 6 lpm at 3 bar, can be adjusted from 6 lpm - 12 lpm.

Chrome-plated solid brass.

Integrated filters and non-return valves.

Chrome-plated metal push-button.

 $M\frac{1}{2}$ " offset connectors for 130 - 170mm centres.

Suitable for people with reduced mobility.