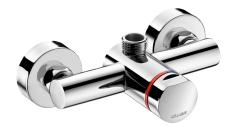

### DESCRIPTION

TEMPOMIX 3 time flow shower mixer - Ref. 794400

Exposed time flow shower mixer: TEMPOMIX 3 single control mixer, top outlet M¾". For wall-mounted, exposed installation. Temperature control and operation via the push-button. Maximum temperature limiter (can be adjusted by the installer). Soft-touch operation. Time flow ~30 seconds. Flow rate 6 lpm at 3 bar, can be adjusted from 6 - 12 lpm. Chrome-plated solid brass. Integrated filters and non-return valves. Chrome-plated metal push-button. M½" offset connectors for 130 - 170mm centres. Suitable for people with reduced mobility. 30-year warranty.