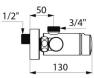

### DESCRIPTION

TEMPOMIX 3 time flow shower mixer - Ref. 794400

Exposed time flow shower mixer: TEMPOMIX 3 single control mixer, top outlet M¾". For wall-mounted, exposed installation. Temperature control and operation via the push-button. Maximum temperature limiter (can be adjusted by the installer). Soft-touch operation. Time flow ~30 seconds. Flow rate 6 lpm at 3 bar, can be adjusted from 6 - 12 lpm. Chrome-plated solid brass. Integrated filters and non-return valves. Chrome-plated metal push-button. M½" offset connectors for 130 - 170mm centres. Suitable for people with reduced mobility. 30-year warranty.

#### TEMPOMIX 3 time flow shower mixer - Ref. 794400

| Connector  | M <sup>1</sup> / <sub>2</sub> " |
|------------|---------------------------------|
| Technology | Time flow                       |
| Width      | 150mm                           |
| Flow rate  | 9 lpm                           |
| Norms      |                                 |
| Warranty   |                                 |