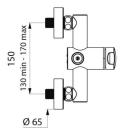

### DESCRIPTION

TEMPOMIX 3 time flow shower mixer - Ref. 794400

Exposed time flow shower mixer: TEMPOMIX 3 single control mixer, top outlet M¾". For wall-mounted, exposed installation. Temperature control and operation via the push-button. Maximum temperature limiter (can be adjusted by the installer). Soft-touch operation. Time flow ~30 seconds. Flow rate 6 lpm at 3 bar, can be adjusted from 6 - 12 lpm. Chrome-plated solid brass. Integrated filters and non-return valves. Chrome-plated metal push-button. M½" offset connectors for 130 - 170mm centres. Suitable for people with reduced mobility. 30-year warranty.

#### TEMPOMIX 3 time flow shower mixer - Ref. 794400

| Connector  | M <sup>1</sup> / <sub>2</sub> " |
|------------|---------------------------------|
| Technology | Time flow                       |
| Width      | 150mm                           |
| Flow rate  | 9 lpm                           |
| Norms      |                                 |
| Warranty   |                                 |