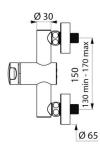

#### TEMPOMIX 3 time flow mixer - Ref. 794370

Wall-mounted single control time flow basin mixer:
Soft-touch operation.
Temperature adjustment and operation via the push-button.
Time flow pre-set at ~7 seconds.
Flow rate pre-set at 3 lpm at 3 bar, can be adjusted from 1.4 - 6 lpm.
Scale-resistant flow straightener.
Chrome-plated metal body M½".
Fixed spout.
Filters and non-return valves.
Adjustable maximum temperature limiter.
M½" offset connectors for centres from 130 - 170mm.
Suitable for people with reduced mobility.
30-year warranty.

### TECHNICAL CHARACTERISTICS

| TEMPOMIX 3 time flow mixer - Ref. 794370 |  |
|------------------------------------------|--|
| M1/2"                                    |  |
| Time flow                                |  |
| 150mm                                    |  |
| 3 lpm                                    |  |
| 🎦 👪 wras ACS 🙆                           |  |
| <b>SO</b>                                |  |
|                                          |  |