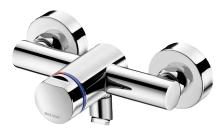

# **TEMPOMIX 3 time flow mixer**

Ref. 794370

Soft-touch operation

2024 UK public price excluding VAT: £330.33

#### TEMPOMIX 3 time flow mixer - Ref. 794370

Wall-mounted single control time flow basin mixer:
Soft-touch operation.
Temperature adjustment and operation via the push-button.
Time flow pre-set at ~7 seconds.
Flow rate pre-set at 3 lpm at 3 bar, can be adjusted from 1.4 - 6 lpm.
Scale-resistant flow straightener.
Chrome-plated metal body M½".
Fixed spout.
Filters and non-return valves.
Adjustable maximum temperature limiter.
M½" offset connectors for centres from 130 - 170mm.
Suitable for people with reduced mobility.
30-year warranty.