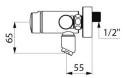

#### TEMPOMIX 3 time flow mixer - Ref. 794370

Wall-mounted single control time flow basin mixer:
Soft-touch operation.
Temperature adjustment and operation via the push-button.
Time flow pre-set at ~7 seconds.
Flow rate pre-set at 3 lpm at 3 bar, can be adjusted from 1.4 - 6 lpm.
Scale-resistant flow straightener.
Chrome-plated metal body M½".
Fixed spout.
Filters and non-return valves.
Adjustable maximum temperature limiter.
M½" offset connectors for centres from 130 - 170mm.
Suitable for people with reduced mobility.
30-year warranty.

### TECHNICAL CHARACTERISTICS

| TEMPOMIX 3 time flow mixer - Ref. 794370 |  |
|------------------------------------------|--|
| M1/2"                                    |  |
| Time flow                                |  |
| 150mm                                    |  |
| 3 lpm                                    |  |
| 🎦 👪 wras ACS 🙆                           |  |
| <b>SO</b>                                |  |
|                                          |  |