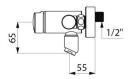

M½" offset connectors for centres from 130 - 170mm.

Suitable for people with reduced mobility.

30-year warranty.

## TECHNICAL CHARACTERISTICS

TEMPOMIX 3 time flow mixer - Ref. 794370

| Connector     | M1/2"             |
|---------------|-------------------|
| Technology    | Time flow         |
| Width         | 150mm             |
| Flow rate     | 3 lpm             |
| Norms         | MRAS ACS          |
| Warranty      | 30 S              |
| Repairability | 50 B REPARABILITY |