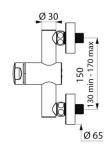

M½" offset connectors for centres from 130 - 170mm.

Suitable for people with reduced mobility.

30-year warranty.

## TECHNICAL CHARACTERISTICS

TEMPOMIX 3 time flow mixer - Ref. 794370

| Connector     | M1/2"             |
|---------------|-------------------|
| Technology    | Time flow         |
| Width         | 150mm             |
| Flow rate     | 3 lpm             |
| Norms         | MRAS ACS          |
| Warranty      | 30 S              |
| Repairability | 50 B REPARABILITY |