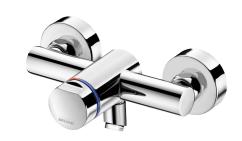

## **DESCRIPTION**

TEMPOMIX 3 time flow mixer - Ref. 794370

Wall-mounted single control time flow basin mixer:

Soft-touch operation.

Temperature adjustment and operation via the push-button.

Time flow pre-set at ~7 seconds.

Flow rate pre-set at 3 lpm at 3 bar, can be adjusted from 1.4 - 6 lpm.

Scale-resistant flow straightener.

Chrome-plated metal body M½".

Fixed spout.

Filters and non-return valves.

Adjustable maximum temperature limiter.

M½" offset connectors for centres from 130 - 170mm.

Suitable for people with reduced mobility.

30-year warranty.