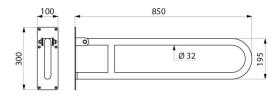

Visible fixings, secured to wall by a 6-hole stainless steel plate.

Wall plate thickness: 3.5mm.

Dimensions: 850 x 300 x 100mm.

30-year warranty.

CE marked.

## **TECHNICAL CHARACTERISTICS**

Basic drop-down grab bar Ø 32mm, L. 850mm - Ref. 35164S

| Height   | 300mm                              |
|----------|------------------------------------|
| Length   | 850mm                              |
| Width    | 100mm                              |
| Diameter | 32mm                               |
| Finish   | Polished satin 304 stainless steel |
| Norms    | CE @                               |
| Warranty | 30 g                               |
|          |                                    |