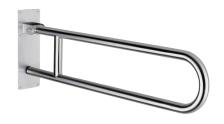

## Basic drop-down grab bar Ø 32mm, L. 850mm

Ref. 35164S

Polished satin 304 stainless steel

2024 UK public price excluding VAT: £210.55

## **DESCRIPTION**

Basic drop-down grab bar Ø 32mm, L. 850mm - Ref. 35164S

Basic drop-down support rail  $\emptyset$  32mm, for people with reduced mobility. Drop-down grab bar made from polished satin 304 stainless steel for WCs and showers.

## **ADVANTAGES**

Tested to over 200kg

Diameter adapted for optimal grip

Smooth surface, easy to clean