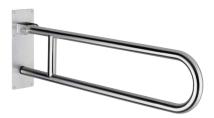

# Basic drop-down grab bar Ø 32mm, L. 850mm

Ref. 35164S

Polished satin 304 stainless steel

2025 UK public price excluding VAT: £216.87

#### DESCRIPTION

Basic drop-down grab bar Ø 32mm, L. 850mm - Ref. 35164S

Basic drop-down support rail Ø 32mm, for people with reduced mobility. Drop-down grab bar made from polished satin 304 stainless steel for WCs and showers. Visible fixings, secured to wall by a 6-hole stainless steel plate. Wall plate thickness: 3.5mm.