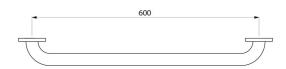

#### Basic straight grab bar Ø 32mm, 600mm - Ref. 350506S

| Length            | 600mm                              |
|-------------------|------------------------------------|
| Diameter          | 32mm                               |
| Width to the wall | 40mm                               |
| Finish            | Polished satin 304 stainless steel |
| Norms             | CE 🔍                               |
| Warranty          | 30 M                               |