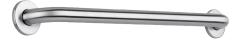

# Basic straight grab bar Ø 32mm, 600mm

Ref. 350506S

Polished satin 304 stainless steel

2024 UK public price excluding VAT: £64.36

#### DESCRIPTION

Basic straight grab bar Ø 32mm, 600mm - Ref. 350506S

Basic straight grab bar for people with reduced mobility. Ø 32mm tube, 600mm centres. Grab bar made from polished satin 304 stainless steel. Concealed fixings, secured to wall by a 3-hole stainless steel plate. 30-year warranty. CE marked.