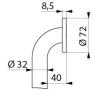

#### Basic straight grab bar Ø 32mm, 600mm - Ref. 350506S

| Length            | 600mm                              |
|-------------------|------------------------------------|
| Diameter          | 32mm                               |
| Width to the wall | 40mm                               |
| Finish            | Polished satin 304 stainless steel |
| Norms             | CE 🔍                               |
| Warranty          | 30 M                               |