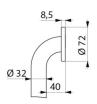

## TECHNICAL CHARACTERISTICS

Basic straight grab bar Ø 32mm, 500mm - Ref. 350505S

| Length            | 500mm                              |
|-------------------|------------------------------------|
| Diameter          | 32mm                               |
| Width to the wall | 40mm                               |
| Finish            | Polished satin 304 stainless steel |
| Norms             | CE ©                               |
| Warranty          | 305                                |

## **ADVANTAGES**

Tested to over 200kg

40mm distance from wall: space saving

Diameter adapted for optimal grip

Smooth, easy to clean surface

© DELABIE