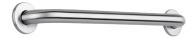

## Basic straight grab bar Ø 32mm, 500mm

Ref. 350505S

Polished satin 304 stainless steel

2024 UK public price excluding VAT: £58.06

## **DESCRIPTION**

Basic straight grab bar Ø 32mm, 500mm - Ref. 350505S

Basic straight grab bar for people with reduced mobility. Ø 32mm tube, 500mm centres.
Grab bar made from polished satin 304 stainless steel.
Concealed fixings, secured to wall by a 3-hole stainless steel plate.
30-year warranty.
CE marked.