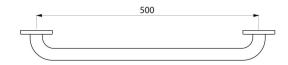

## TECHNICAL CHARACTERISTICS

Basic straight grab bar Ø 32mm, 500mm - Ref. 350505S

| Length            | 500mm                              |
|-------------------|------------------------------------|
| Diameter          | 32mm                               |
| Width to the wall | 40mm                               |
| Finish            | Polished satin 304 stainless steel |
| Norms             | CE ©                               |
| Warranty          | 305                                |