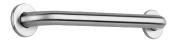

## Basic straight grab bar Ø 32mm, 400mm

Ref. 350504S

Polished satin 304 stainless steel

2024 UK public price excluding VAT: £53.28

## **DESCRIPTION**

Basic straight grab bar Ø 32mm, 400mm - Ref. 350504S

Basic straight grab bar for people with reduced mobility. Ø 32mm tube, 400mm centres.
Grab bar made from polished satin 304 stainless steel.
Concealed fixings, secured to wall by a 3-hole stainless steel plate.
30-year warranty.
CE marked.