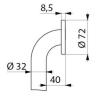

## **TECHNICAL CHARACTERISTICS**

Basic straight grab bar Ø 32mm, 400mm - Ref. 350504S

| Length            | 400mm                              |
|-------------------|------------------------------------|
| Diameter          | 32mm                               |
| Width to the wall | 40mm                               |
| Finish            | Polished satin 304 stainless steel |
| Norms             | CE ©                               |
| Warranty          | 30 E                               |

## **ADVANTAGES**

Tested to over 200kg

40mm gap between bar and wall: space saving

Diameter adapted for optimal grip

Smooth, easy to clean surface

© DELABIE