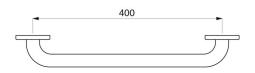

## **TECHNICAL CHARACTERISTICS**

Basic straight grab bar Ø 32mm, 400mm - Ref. 350504S

| Length            | 400mm                              |
|-------------------|------------------------------------|
| Diameter          | 32mm                               |
| Width to the wall | 40mm                               |
| Finish            | Polished satin 304 stainless steel |
| Norms             | CE ©                               |
| Warranty          | 30 E                               |