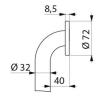

#### Basic straight grab bar Ø 32mm, 300mm - Ref. 35050S

| Length            | 300mm                              |
|-------------------|------------------------------------|
| Diameter          | 32mm                               |
| Width to the wall | 40mm                               |
| Finish            | Polished satin 304 stainless steel |
| Norms             | CE                                 |
| Warranty          | 30 B                               |