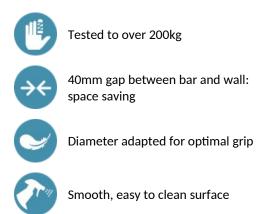

#### DESCRIPTION

Basic straight grab bar Ø 32mm, 300mm - Ref. 35050S

Basic straight grab bar for people with reduced mobility. Ø 32mm tube, 300mm centres. Grab bar made from polished satin 304 stainless steel. Concealed fixings, secured to wall by a 3-hole stainless steel plate. 30-year warranty. CE marked.

#### Basic straight grab bar Ø 32mm, 300mm - Ref. 35050S

| Length            | 300mm                              |
|-------------------|------------------------------------|
| Diameter          | 32mm                               |
| Width to the wall | 40mm                               |
| Finish            | Polished satin 304 stainless steel |
| Norms             | CE                                 |
| Warranty          | 30 B                               |