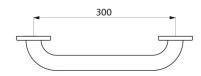

#### Basic straight grab bar Ø 32mm, 300mm - Ref. 35050S

| Length            | 300mm                              |
|-------------------|------------------------------------|
| Diameter          | 32mm                               |
| Width to the wall | 40mm                               |
| Finish            | Polished satin 304 stainless steel |
| Norms             | CE                                 |
| Warranty          | 30 B                               |