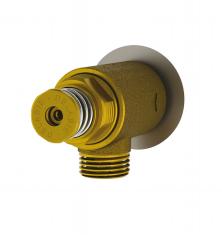

### DESCRIPTION

TEMPOSTOP - Ref. 748126

Time flow ~7 seconds. Flow rate pre-set at 3 lpm at 3 bar, adjustable from 1.5 to 6 lpm. Rough cast brass body. Inlet M<sup>1</sup>/<sub>2</sub>". To be placed behind hand washbasin wall plate. 30-year warranty.