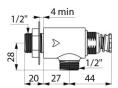

#### TEMPOSTOP - Ref. 748126

| Connector    | M1/2"     |
|--------------|-----------|
| Technology   | Time flow |
| Spout length | 44mm      |
| Flow rate    | 3 lpm     |
| Norms        |           |
| Warranty     | 30 B      |