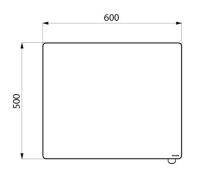

6mm thick safety glass mirror.

Mirror dimensions: 500 x 600mm.

Can be tilted up to 20°.

Tilting mirror with 30-year warranty.

## **TECHNICAL CHARACTERISTICS**

Tilting mirror with tab handle - Ref. 510202N

| Height            | 500mm                      |
|-------------------|----------------------------|
| Depth             | 84mm                       |
| Width             | 600mm                      |
| Width to the wall | 70mm and 20° tilt          |
|                   |                            |
| Thickness         | 6mm                        |
| Thickness Finish  | 6mm  Bright white HR Nylon |
|                   |                            |