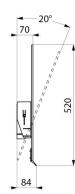

6mm thick safety glass mirror.

Mirror dimensions: 500 x 600mm.

Can be tilted up to 20°.

Tilting mirror with 30-year warranty.

## **TECHNICAL CHARACTERISTICS**

Tilting mirror with tab handle - Ref. 510202N

| Height            | 500mm                      |
|-------------------|----------------------------|
| Depth             | 84mm                       |
| Width             | 600mm                      |
| Width to the wall | 70mm and 20° tilt          |
|                   |                            |
| Thickness         | 6mm                        |
| Thickness Finish  | 6mm  Bright white HR Nylon |
|                   |                            |