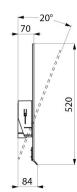

Quick and easy installation: just clip into place.

Anti-theft locking.

Satin chrome handle.

6mm thick safety glass mirror.

Mirror dimensions: 500 x 600mm.

Can be tilted up to 20°.

Tilting mirror with 30-year warranty.

## TECHNICAL CHARACTERISTICS

Tilting mirror with tab handle - Ref. 510202S

| Height            | 500mm             |
|-------------------|-------------------|
| Depth             | 84mm              |
| Width             | 600mm             |
| Width to the wall | 70mm and 20° tilt |
| Thickness         | 6mm               |
| Finish            | Satin chrome      |
| Norms             | 0                 |
| Warranty          | 30 g              |
|                   |                   |