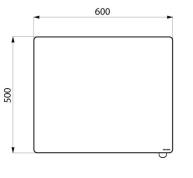

Quick and easy installation: just clip into place.

Anti-theft locking.

Satin chrome handle.

6mm thick safety glass mirror.

Mirror dimensions: 500 x 600mm.

Can be tilted up to 20°.

Tilting mirror with 30-year warranty.

## TECHNICAL CHARACTERISTICS

Tilting mirror with tab handle - Ref. 510202S

| Height            | 500mm             |
|-------------------|-------------------|
| Depth             | 84mm              |
| Width             | 600mm             |
| Width to the wall | 70mm and 20° tilt |
| Thickness         | 6mm               |
| Finish            | Satin chrome      |
| Norms             | 0                 |
| Warranty          | 30 g              |
|                   |                   |