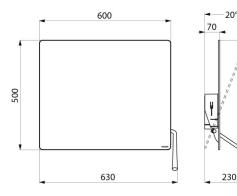

## **TECHNICAL CHARACTERISTICS**

Tilting mirror with long ergonomic lever - Ref. 510201N

| t 500mm                                           |               |
|---------------------------------------------------|---------------|
| 230mm                                             |               |
| 630mm                                             |               |
| to the wall 70mm a                                | nd 20° tilt   |
| ness 6mm                                          |               |
| Bright w                                          | nite HR Nylon |
| s                                                 |               |
| anty WASRANTY                                     |               |
| n to the wall 70mm and ness 6mm  Bright works 305 |               |