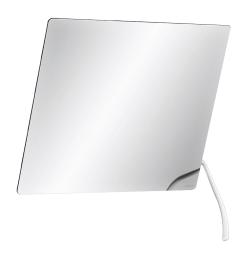

## Tilting mirror with long ergonomic lever

Ref. 510201N

Bright white HR Nylon lever

2024 UK public price excluding VAT: £283.35

## **DESCRIPTION**

Tilting mirror with long ergonomic lever - Ref. 510201N

Wall-mounted, rectangular, tilting mirror with long ergonomic lever which facilitates adjustment of mirror angle from a sitting position or by wheelchair users.

Quick and easy to install: just clip into place.

Anti-theft lock.

Tilting mirror with bright white HR Nylon lever

6mm thick safety glass mirror.

Mirror dimensions: 500 x 600mm.

Can be tilted up to 20°.

Tilting mirror with 30-year warranty.