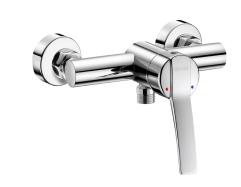

## SECURITHERM EP pressurebalancing shower mixer

Ref. 2739TEPS

Wall-mounted single control mixer, solid lever

2025 UK public price excluding VAT: £299.81

## **DESCRIPTION**

SECURITHERM EP pressure-balancing shower mixer - Ref. 2739TEPS

Wall-mounted single control mechanical shower mixer.

Wall-mounted single control mixer with Securitouch thermal insulation to prevent burns.

Body with smooth interior and low water volume.

Flow rate regulated at 9 lpm.

Chrome-plated brass body and solid control lever.

M1/2" shower outlet with integrated non-return valve.

Mixer with offset standard wall connectors, M1/2" M3/4".