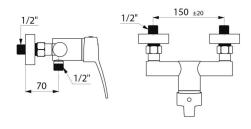

Body with smooth interior and low water volume.

Flow rate regulated at 9 lpm.

Chrome-plated brass body and solid control lever.

M1/2" shower outlet with integrated non-return valve.

Mixer with offset standard wall connectors, M1/2" M3/4".

## **TECHNICAL CHARACTERISTICS**

SECURITHERM EP pressure-balancing shower mixer - Ref. 2739TEPS

| Connector           | M1/2"                           |
|---------------------|---------------------------------|
| Technology          | SECURITHERM EP mechanical mixer |
| Width               | 182mm                           |
| Flow rate           | 9 lpm                           |
| Temperature limiter | Yes                             |
| Finish              | Chrome-plated brass             |
| Norms               | ACS WRAS ()                     |
| Warranty            | 30 S                            |
| Repairability       | 50 g                            |