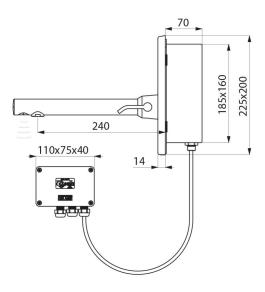

#### BINOPTIC MIX electronic mixer - Ref. 379ECML

Recessed electronic basin mixer for panels: Independent IP65 electronic control unit. 230/12V mains supply with transformer. Flow rate pre-set at 3 lpm at 3 bar, can be adjusted from 1.4 to 6 lpm. Scale-resistant flow straightener. Adjustable duty flush (pre-set flush ~60 seconds every 24 hours after last use). Active, infrared presence detection, sensor at the end of the spout optimises detection. Filters and solenoid valves M3/8". Chrome-plated brass body. Chrome-plated spout on stainless steel wall plate 225 X 200mm. Anti-blocking security. Spout with smooth interior and low volume of water (reduces niches where bacteria can develop). Side temperature control with long lever and adjustable maximum temperature limiter. Suitable for people with reduced mobility. 30-year warranty.

#### BINOPTIC MIX electronic mixer - Ref. 379ECML

| Supply       | 230/12V mains supply |
|--------------|----------------------|
| Connector    | M3/8"                |
| Technology   | Electronic           |
| Spout length | 240mm                |
| Flow rate    | 3 lpm                |
| Norms        | ACS ( E )            |
| Warranty     |                      |