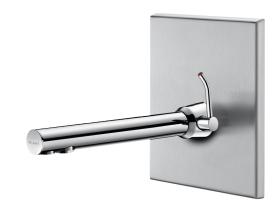

#### BINOPTIC MIX electronic mixer - Ref. 379ECML

Recessed electronic basin mixer for panels: Independent IP65 electronic control unit. 230/12V mains supply with transformer. Flow rate pre-set at 3 lpm at 3 bar, can be adjusted from 1.4 to 6 lpm. Scale-resistant flow straightener. Adjustable duty flush (pre-set flush ~60 seconds every 24 hours after last use). Active, infrared presence detection, sensor at the end of the spout optimises detection. Filters and solenoid valves M3/8". Chrome-plated brass body. Chrome-plated spout on stainless steel wall plate 225 X 200mm. Anti-blocking security. Spout with smooth interior and low volume of water (reduces niches where bacteria can develop). Side temperature control with long lever and adjustable maximum temperature limiter. Suitable for people with reduced mobility. 30-year warranty.