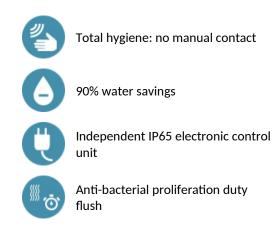

### **ADVANTAGES**

#### BINOPTIC MIX electronic mixer - Ref. 379ECML

Recessed electronic basin mixer for panels: Independent IP65 electronic control unit. 230/12V mains supply with transformer. Flow rate pre-set at 3 lpm at 3 bar, can be adjusted from 1.4 to 6 lpm. Scale-resistant flow straightener. Adjustable duty flush (pre-set flush ~60 seconds every 24 hours after last use). Active, infrared presence detection, sensor at the end of the spout optimises detection. Filters and solenoid valves M3/8". Chrome-plated brass body. Chrome-plated spout on stainless steel wall plate 225 X 200mm. Anti-blocking security. Spout with smooth interior and low volume of water (reduces niches where bacteria can develop). Side temperature control with long lever and adjustable maximum temperature limiter. Suitable for people with reduced mobility. 30-year warranty.