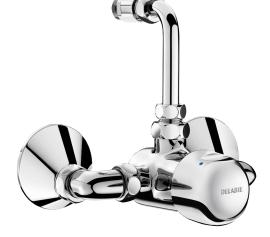

## **DESCRIPTION**

TEMPOMIX time flow shower mixer - Ref. 790875

Time flow shower mixer for exposed installation:

TEMPOMIX ¾" single control mixer.

For wall-mounted installation.

Temperature control and operation via the push-button.

Maximum temperature limiter (can be adjusted by the installer).

Soft-touch operation.

Time flow ~30 seconds.

Flow rate 12 lpm at 3 bar, can be adjusted.

Chrome-plated solid brass body.

Integrated non-return valves and filters.

Chrome-plated metal push-button.

With 2 off-set M½" unions for 110 - 194mm centres and top inlet M½" can be adjusted from 135 - 155mm.

30-year warranty.