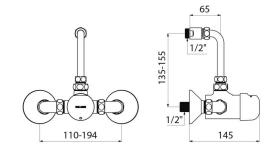

Chrome-plated metal push-button.

With 2 off-set M½" unions for 110 - 194mm centres and top inlet M½" can be adjusted from 135 - 155mm.

30-year warranty.

## **TECHNICAL CHARACTERISTICS**

TEMPOMIX time flow shower mixer - Ref. 790875

| Connector  | 1/2"        |
|------------|-------------|
| Technology | Time flow   |
| Height     | 135-155mm   |
| Depth      | 145mm       |
| Flow rate  | 12 lpm      |
| Norms      | ACS 🖺 🔘     |
| Warranty   | 30 WARRANTY |