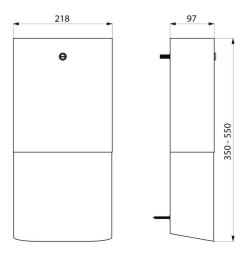

## **DESCRIPTION**

Telescopic extension - Ref. 790153

Telescopic extension for satin stainless steel shower panel. Protects the pipework between the top of the shower panel and the ceiling. W. 218mm.

Height adjustment from 350 - 550mm.

## **TECHNICAL CHARACTERISTICS**

Telescopic extension - Ref. 790153

| Height   | 350 - 550mm     |
|----------|-----------------|
| Width    | 218mm           |
| Finish   | Stainless steel |
| Warranty | 30 g            |