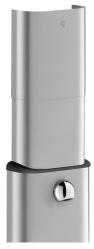

## **DESCRIPTION**

Telescopic extension - Ref. 790153

Telescopic extension for satin stainless steel shower panel. Protects the pipework between the top of the shower panel and the ceiling. W. 218mm.

Height adjustment from 350 - 550mm.

Stainless steel polished satin finish.

30-year warranty.