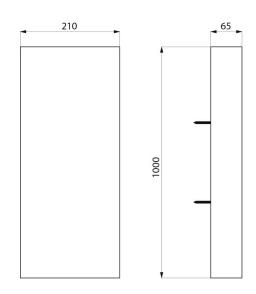

## **DESCRIPTION**

Cut-to-size extension - Ref. 790152

For aluminium shower panel.
Protects the pipework between the top of the shower panel and the ceiling.
W. 210mm, H. 1,000mm
Extension can be cut-to-size.
Anodised aluminium.
30-year warranty.

## **TECHNICAL CHARACTERISTICS**

Cut-to-size extension - Ref. 790152

| Height   | 1,000mm                  |
|----------|--------------------------|
| Width    | 210mm                    |
| Finish   | Aluminium                |
| Warranty | 30 <sup>§</sup> WARRANTY |