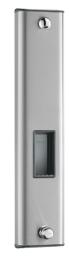

## **DESCRIPTION**

TEMPOMIX time flow shower panel - Ref. 790214

Time flow shower panel with fixed shower head:

Large model satin stainless steel panel for wall-mounted, exposed installation. Concealed inlet via flexibles M½".

TEMPOMIX shower mixer with adjustable maximum temperature limiter. Soft-touch operation.

Time flow ~30 seconds.

Flow rate 6 lpm at 3 bar.

Chrome-plated, tamperproof, scale-resistant, fixed, ROUND shower head with automatic flow rate regulation.

Integrated soap dish.

Concealed fixings.

Filters and non-return valves.

Stopcocks.

Shower panel suitable for people with reduced mobility.

30-year warranty.