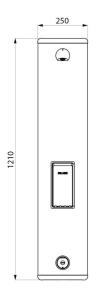

## TECHNICAL CHARACTERISTICS

TEMPOMIX time flow shower panel - Ref. 790214

| Connector              | M½"                                 |
|------------------------|-------------------------------------|
| Technology             | Time flow                           |
| Height                 | 1,220mm                             |
| Depth                  | 100mm                               |
| Width                  | 250mm                               |
| Flow rate              | 6 lpm                               |
| Finish                 | Stainless steel                     |
| Norms                  | ACS 🗓 🔘                             |
| Warranty               | 30 EX                               |
| Flow rate Finish Norms | 6 lpm  Stainless steel  ACS (1) (2) |