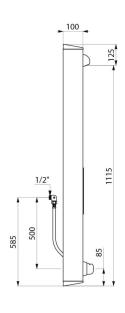

## TECHNICAL CHARACTERISTICS

TEMPOMIX time flow shower panel - Ref. 790214

| Connector              | M½"                                 |
|------------------------|-------------------------------------|
| Technology             | Time flow                           |
| Height                 | 1,220mm                             |
| Depth                  | 100mm                               |
| Width                  | 250mm                               |
| Flow rate              | 6 lpm                               |
| Finish                 | Stainless steel                     |
| Norms                  | ACS 🗓 🔘                             |
| Warranty               | 30 EX                               |
| Flow rate Finish Norms | 6 lpm  Stainless steel  ACS (1) (2) |