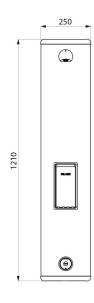

## **TECHNICAL CHARACTERISTICS**

TEMPOMIX time flow shower panel - Ref. 790214

| Connector  | M½"             |
|------------|-----------------|
| Technology | Time flow       |
| Height     | 1,220mm         |
| Depth      | 100mm           |
| Width      | 250mm           |
| Flow rate  | 6 lpm           |
| Finish     | Stainless steel |
| Norms      | ACS 🗓 🕚         |
| Warranty   | 30 g            |