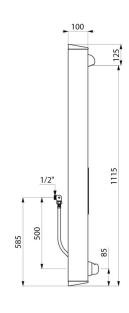

## **TECHNICAL CHARACTERISTICS**

TEMPOMIX time flow shower panel - Ref. 790214

| Connector  | M½"             |
|------------|-----------------|
| Technology | Time flow       |
| Height     | 1,220mm         |
| Depth      | 100mm           |
| Width      | 250mm           |
| Flow rate  | 6 lpm           |
| Finish     | Stainless steel |
| Norms      | ACS 🗓 🕚         |
| Warranty   | 30 g            |