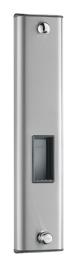

## **DESCRIPTION**

TEMPOMIX time flow shower panel - Ref. 790214

Time flow shower panel with fixed shower head:

Large model satin stainless steel panel for wall-mounted, exposed installation. Concealed inlet via flexibles M½".

TEMPOMIX shower mixer with adjustable maximum temperature limiter. Soft-touch operation.

Time flow ~30 seconds.

Flow rate 6 lpm at 3 bar.

Chrome-plated, tamperproof, scale-resistant, fixed, ROUND shower head with automatic flow rate regulation.

Integrated soap dish.

Concealed fixings.

Filters and non-return valves.

Stopcocks.

Shower panel suitable for people with reduced mobility.

30-year warranty.