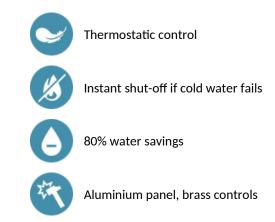

#### SECURITHERM time flow shower panel - Ref. 792313

Thermostatic time flow shower panel: Large model satin stainless steel shower panel for wall-mounted, exposed installation. Concealed inlet via flexibles M<sup>1</sup>/<sub>2</sub>". SECURITHERM thermostatic shower mixer. Adjustable temperature control from cold water up to 38°C with 1st limiter set at 38°C and 2nd limiter set at 41°C. Anti-scalding failsafe: automatic shut-off if cold water fails. Anti-cold showers function: automatic shut-off if hot water fails. Thermal shocks are possible. Soft-touch operation. Chrome-plated, tamperproof, scale-resistant, fixed, ROUND shower head with automatic flow rate regulation. Time flow ~30 seconds. Flow rate 6 lpm at 3 bar. M<sup>1</sup>/<sub>2</sub>" stopcocks. Concealed fixings. Filters and non-return valves. Shower panel suitable for people with reduced mobility. 30-year warranty.

# **ADVANTAGES**

1220