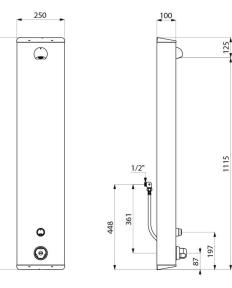

# **TECHNICAL CHARACTERISTICS**

| SECURITHERM time flow shower panel - Ref. 792313 |                                 |
|--------------------------------------------------|---------------------------------|
| Connector                                        | M <sup>1</sup> / <sub>2</sub> " |
| Technology                                       | Time flow                       |
| Height                                           | 1,220mm                         |
| Depth                                            | 100mm                           |
| Width                                            | 250mm                           |
| Flow rate                                        | 6 lpm                           |
| Temperature limiter                              | Thermostatic                    |
| Finish                                           | Stainless steel                 |
| Norms                                            | ACS 🖪 🙆                         |
| Warranty                                         |                                 |