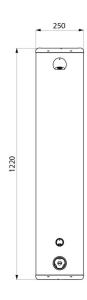

## TECHNICAL CHARACTERISTICS

SECURITHERM time flow shower panel - Ref. 792313

| Connector           | M½"             |
|---------------------|-----------------|
| Technology          | Time flow       |
| Height              | 1,220mm         |
| Depth               | 100mm           |
| Width               | 250mm           |
| Flow rate           | 6 lpm           |
| Temperature limiter | Thermostatic    |
| Finish              | Stainless steel |
| Norms               | ACS STF 🚇 🗓     |
| Warranty            | 30 E            |
|                     |                 |