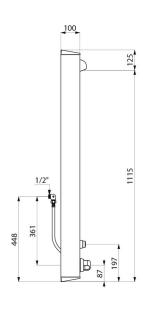

## TECHNICAL CHARACTERISTICS

SECURITHERM time flow shower panel - Ref. 792313

| Connector           | M½"             |
|---------------------|-----------------|
| Technology          | Time flow       |
| Height              | 1,220mm         |
| Depth               | 100mm           |
| Width               | 250mm           |
| Flow rate           | 6 lpm           |
| Temperature limiter | Thermostatic    |
| Finish              | Stainless steel |
| Norms               | ACS STF 🚇 🗓     |
| Warranty            | 30 E            |
|                     |                 |