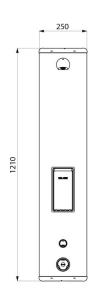

## TECHNICAL CHARACTERISTICS

SECURITHERM time flow shower panel - Ref. 792314

| M1/2"           |
|-----------------|
| Time flow       |
| 1220mm          |
| 100mm           |
| 250mm           |
| 6 lpm           |
| Thermostatic    |
| Stainless steel |
| ACS (1)         |
| 30 g            |
|                 |