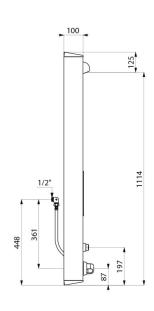

## TECHNICAL CHARACTERISTICS

SECURITHERM time flow shower panel - Ref. 792314

| M1/2"           |
|-----------------|
| Time flow       |
| 1220mm          |
| 100mm           |
| 250mm           |
| 6 lpm           |
| Thermostatic    |
| Stainless steel |
| ACS (1)         |
| 30 g            |
|                 |