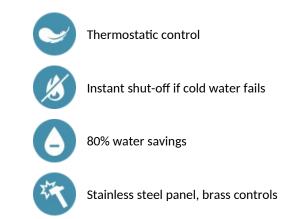

## **ADVANTAGES**

#### SECURITHERM time flow shower panel - Ref. 792303

Thermostatic time flow shower panel: Large model stainless steel shower panel for wall-mounted, exposed installation. Top inlet via in-line stopcocks M<sup>1</sup>/<sub>2</sub>". SECURITHERM thermostatic shower mixer. Adjustable temperature control from cold water up to 38°C with 1st limiter set at 38°C and 2nd limiter set at 41°C. Anti-scalding failsafe: automatic shut-off if cold water fails. Anti-cold showers function: automatic shut-off if hot water fails. Thermal shocks are possible. Soft-touch operation. Chrome-plated, tamperproof, scale-resistant, fixed, ROUND shower head with automatic flow rate regulation. Time flow ~30 seconds. Flow rate 6 lpm at 3 bar. Concealed fixings. Filters and non-return valves. Shower panel suitable for people with reduced mobility. 30-year warranty.