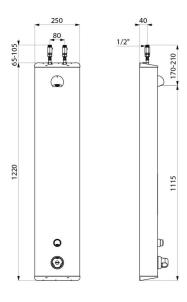

#### SECURITHERM time flow shower panel - Ref. 792303

| Connector           | M <sup>1</sup> / <sub>2</sub> " |
|---------------------|---------------------------------|
| Technology          | Time flow                       |
| Height              | 1,220mm                         |
| Depth               | 100mm                           |
| Width               | 250mm                           |
| Flow rate           | 6 lpm                           |
| Temperature limiter | Thermostatic                    |
| Finish              | Stainless steel                 |
| Norms               | ACS 🔯 🔘                         |
| Warranty            | 30 EX<br>WARRANTY               |