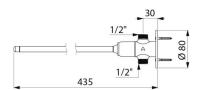

### **TECHNICAL CHARACTERISTICS**

| TEMPOGENOU time flow tap | - Ref. 735400 |  |
|--------------------------|---------------|--|
|                          |               |  |

| Connector  | M½"        |
|------------|------------|
| Technology | Time flow  |
| Length     | 435mm      |
| Flow rate  | 3 lpm      |
| Norms      | ACS JWRAS  |
| Warranty   | 30 MARANTY |