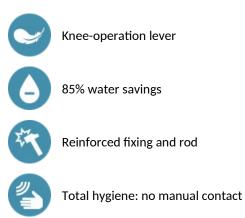

#### TEMPOGENOU time flow tap - Ref. 735400

Knee-operated time flow basin valve: Time flow ~7 seconds. Flow rate pre-set at 3 lpm at 3 bar, can be adjusted from 1.4 to 6 lpm. Reinforced control lever. Solid brass wall plate with reinforced fixing via 4 stainless steel screws. Cold or mixed water supply. Chrome-plated solid brass body M½". Straight model for in-line. 30-year warranty.