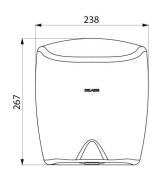

Dimensions: 175 x 238 x 267mm.

Weight: 4kg. Class I, IP23. CE marked. 3-year warranty.

## TECHNICAL CHARACTERISTICS

HIGHFLOW high-speed hand dryer - Ref. 510622

| Supply     | Electric                            |
|------------|-------------------------------------|
| Technology | Infrared detection                  |
| Height     | 267 mm                              |
| Depth      | 175 mm                              |
| Width      | 238 mm                              |
| Finish     | Bright polished 304 stainless steel |
| Norms      | CE @                                |
| Warranty   | Established                         |
|            |                                     |