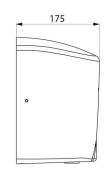

Dimensions: 175 x 238 x 267mm.

Weight: 4kg. Class I, IP23. CE marked. 3-year warranty.

## TECHNICAL CHARACTERISTICS

HIGHFLOW high-speed hand dryer - Ref. 510622

| Supply     | Electric                            |
|------------|-------------------------------------|
| Technology | Infrared detection                  |
| Height     | 267 mm                              |
| Depth      | 175 mm                              |
| Width      | 238 mm                              |
| Finish     | Bright polished 304 stainless steel |
| Norms      | CE @                                |
| Warranty   | Established                         |
|            |                                     |