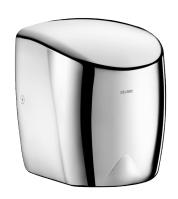

## **DESCRIPTION**

HIGHFLOW high-speed hand dryer - Ref. 510622

HIGHFLOW air pulse hand dryer.

Robust model.

Lit central nozzle focuses the pulsed air onto hands at over 230km/h.

High speed electrical hand dryer: dries in 10 - 12 seconds.

Bacteriostatic bright polished 304 stainless steel.

Easy to clean: one-piece cover. Stainless steel thickness: 1mm.

Airflow: 39 l/second. Air speed: 230 km/h.

Low energy consumption: 1350W.

220-240V~/50Hz. Noise level: 70 dBA.