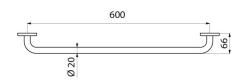

## **TECHNICAL CHARACTERISTICS**

Towel rail - Ref. 510788S

| Depth    | 66mm                               |
|----------|------------------------------------|
| Length   | 600mm                              |
| Diameter | Ø 20mm                             |
|          |                                    |
| Finish   | Polished satin 304 stainless steel |
| Norms    | Polished satin 304 stainless steel |