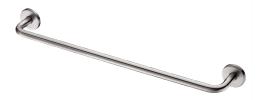

## **Towel rail**

Ref. 510788S

Ø 20mm, 1 rail

2024 UK public price excluding VAT: £41.82

## **DESCRIPTION**

Towel rail - Ref. 510788S

Towel rail for bathrooms.

Designer towel rail.

Robust model.

Ø 20mm rail, length 600mm.

Bacteriostatic 304 stainless steel with polished satin finish.

Wall-mounted towel rail with concealed fixings.