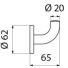

30-year warranty.

Designer coat hook, short model.

Dimensions: Ø 62 x 65 x 73mm.

Polished satin 304 stainless steel

2024 UK public price excluding VAT: £18.53

#### Satin stainless steel coat hook, short version - Ref. 4043S

| Height    | 73mm                               |
|-----------|------------------------------------|
| Depth     | 65mm                               |
| Width     | Ø 62mm                             |
| Diameter  | Tube Ø 20mm                        |
| Thickness | 1mm                                |
| Finish    | Polished satin 304 stainless steel |
| Norms     | 0                                  |
| Warranty  | 30 KA                              |