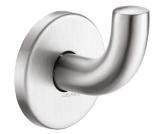

# Satin stainless steel coat hook, short version

Satin stainless steel coat hook, short version - Ref. 4043S

Ref. 4043S

DESCRIPTION

Wall-mounted coat hook. Polished satin 304 stainless steel. Tube Ø 20mm, 1mm thick. Concealed fixings.

30-year warranty.

Designer coat hook, short model.

Dimensions: Ø 62 x 65 x 73mm.

Polished satin 304 stainless steel

2024 UK public price excluding VAT: £18.53