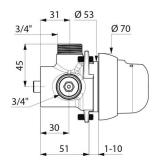

## **DESCRIPTION**

TEMPOMIX time flow shower mixer - Ref. 790970

Exposed time flow shower mixer:

TEMPOMIX ¾" single control mixer.

For panels 1 - 10mm.

Temperature control and operation via the push-button.

Maximum temperature limiter (can be adjusted by the installer).

Soft-touch operation.

Time flow ~30 seconds.

Flow rate 12 lpm at 3 bar, can be adjusted.

Chrome-plated solid brass.

Integrated non-return valves and filters.

## TECHNICAL CHARACTERISTICS

TEMPOMIX time flow shower mixer - Ref. 790970

| Connector  | 3/4"        |
|------------|-------------|
| Technology | Time flow   |
| Flow rate  | 12 lpm      |
| Norms      | ACS 📜 🥨 🔘 🖫 |
| Warranty   | 30 g        |