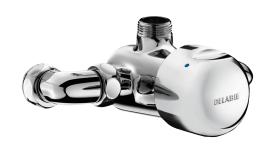

## TEMPOMIX time flow shower mixer

Ref. 790874

Single control time flow

2024 UK public price excluding VAT: £325.22

## **DESCRIPTION**

TEMPOMIX time flow shower mixer - Ref. 790874

Time flow shower mixer for exposed installation:

TEMPOMIX ¾" single control mixer.

For wall-mounted installation.

Temperature control and operation via the push-button.

Maximum temperature limiter (adjustable by the installer).

Soft-touch operation.

Time flow ~30 seconds.

Flow rate 12 lpm at 3 bar, can be adjusted.

Chrome-plated solid brass body.

Integrated non-return valves and filters.

Chrome-plated metal push-button.

Elbow unions, 150mm centres.

30-year warranty.