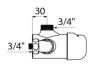

Chrome-plated metal push-button.

Elbow unions, 150mm centres.

30-year warranty.

## TECHNICAL CHARACTERISTICS

TEMPOMIX time flow shower mixer - Ref. 790874

| Connector  | 34"       |
|------------|-----------|
| Technology | Time flow |
| Flow rate  | 12 lpm    |
| Norms      | ACS 📜 🔘 👪 |
| Warranty   | 30 g      |