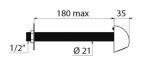

## DESCRIPTION TEMPOMATIC electronic shower kit - Ref. 452159 Cross wall electronic shower kit: TEMPOMATIC electronic valve for mixed water supply. For walls ≤ 155mm. Power supply by electronic unit with solenoid valve 1/2". 230/12V transformer. 2 operation modes: - Automatic activation via presence detection. - Voluntary ON/OFF activation by passing the hand in front of sensor ~10 cm. Duty flush (~60 seconds every 24 hours after the last use). Adjustable time flow from 30 to 60 seconds. Flow rate set at 6 lpm at 3 bar. Chrome-plated, tamperproof, scale-resistant ROUND shower head with automatic flow rate regulation. Chrome-plated solid brass. Wall plate flush to the wall. Threaded rods can be cut-to-size. Electronic shower kit suitable for people with reduced mobility. 30-year warranty.

## **TECHNICAL CHARACTERISTICS**

| <b>TEMPOMATIC</b> electronic shower kit | - Ref. 452159 |
|-----------------------------------------|---------------|
|-----------------------------------------|---------------|

| Supply     | 230/12V mains supply |
|------------|----------------------|
| Connector  | 1⁄2"                 |
| Technology | Electronic           |
| Length     | 155mm                |
| Flow rate  | 6 lpm                |
| Norms      | ACS ( E (            |
| Warranty   | 30 MARANTY           |