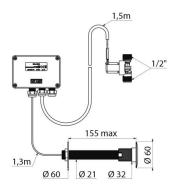

## DESCRIPTION TEMPOMATIC electronic shower kit - Ref. 452159 Cross wall electronic shower kit: TEMPOMATIC electronic valve for mixed water supply. For walls ≤ 155mm. Power supply by electronic unit with solenoid valve 1/2". 230/12V transformer. 2 operation modes: - Automatic activation via presence detection. - Voluntary ON/OFF activation by passing the hand in front of sensor ~10 cm. Duty flush (~60 seconds every 24 hours after the last use). Adjustable time flow from 30 to 60 seconds. Flow rate set at 6 lpm at 3 bar. Chrome-plated, tamperproof, scale-resistant ROUND shower head with automatic flow rate regulation. Chrome-plated solid brass. Wall plate flush to the wall. Threaded rods can be cut-to-size. Electronic shower kit suitable for people with reduced mobility. 30-year warranty.

## **TECHNICAL CHARACTERISTICS**

| <b>TEMPOMATIC</b> electronic shower kit | - Ref. 452159 |
|-----------------------------------------|---------------|
|-----------------------------------------|---------------|

| Supply     | 230/12V mains supply |
|------------|----------------------|
| Connector  | 1⁄2"                 |
| Technology | Electronic           |
| Length     | 155mm                |
| Flow rate  | 6 lpm                |
| Norms      | ACS ( E (            |
| Warranty   | 30 MARANTY           |